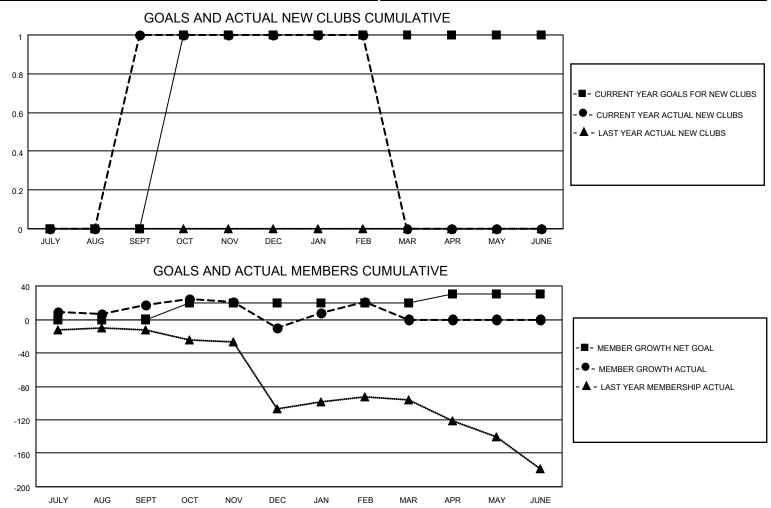

## LOCATION THAILAND

District 310 C

Results as of: 2/28/2023

| Clubs                 |               |           |               | Members               |                        |                         |                                                    |
|-----------------------|---------------|-----------|---------------|-----------------------|------------------------|-------------------------|----------------------------------------------------|
| RESULTS FOR 2022-2023 |               |           |               | RESULTS FOR 2022-2023 |                        |                         |                                                    |
| QUARTER               | NEW CLUB GOAL | NEW CLUBS | DROPPED CLUBS | QUARTER               | BER GROWTH NET<br>GOAL | MEMBER GROWTH<br>ACTUAL | DROPPED<br>MEMBERS ACTUAL<br>(including transfers) |
| JULY/AUG/SEPT         | 0             | 1         | 0             | JULY/AUG/SEPT         | 0                      | 45                      | 25                                                 |
| OCT/NOV/DEC           | 1             | 0         | 0             | OCT/NOV/DEC           | 20                     | 23                      | 46                                                 |
| JAN/FEB/MAR           | 0             | 0         | 0             | JAN/FEB/MAR           | 0                      | 37                      | 6                                                  |
| APR/MAY/JUNE          | 0             | 0         | 0             | APR/MAY/JUNE          | 10                     | 0                       | 0                                                  |